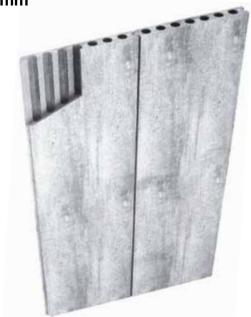

## CMS ECO WALL PANEL

#### SPECIFICATIONS OF THE CMS ECO WALL PANEL 100mm

#### Standard Thickness: 100mm ±3mm

Installation speed: 15 m<sup>2</sup> per man-day

Fast installation of the CMS Eco Wall Panel - One panel of 600mm x 3000mm x 100mm is approximately equivalent to 90 pieces of brick

#### Weight: 138 kg/m<sup>2</sup>

Total weight of a wall is reduced by approximately 35% due to CMS Eco Wall Panel's hollow core

Fire rating: Min. 2 hours and certified by Bomba as party wall

#### Concrete Grade: 25 N/mm<sup>2</sup>

Strong - can be used as load-bearing wall for single storey building

#### **Other features:**

- High quality smooth finishing on both surfaces, ready to receive your favourite finishing, ie. paint, wallpaper, tile, etc.
- Interlocking tongue & groove joint to ensure impermeability to water, durability & good fit.
- Can be modified to incorporate water downpipes, M & E utilities, etc.
- Minimal wet works on site ensuring clean & neat construction job sites.
- IBS factor: 1.0
- Better sound insulation property of 42dB