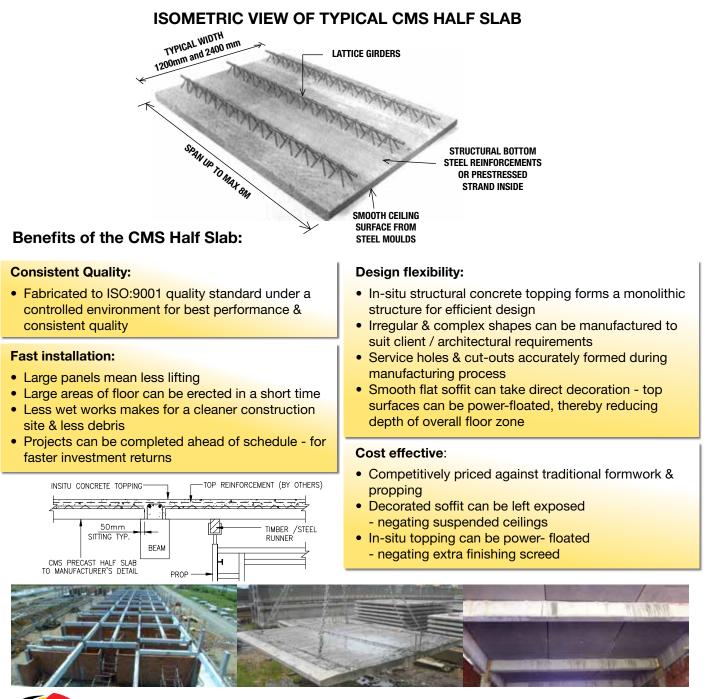

## **GREEN TECHNOLOGY FOR BUILDING**

# **CMS HALF SLAB**

CMS Concrete Products presents the CMS Half Slab system - a pre-cast floor panel that is a direct equivalent of an in-situ slab which combines pre-cast and in-situ concrete. Typically between 75 to 150mm thick and 1200 to 2400mm in width, the CMS Half Slab can span up to 8m in length with enhancement by prestressed strands.